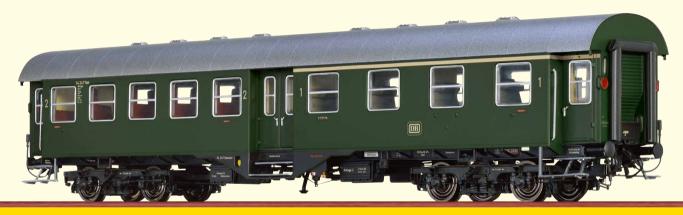

# STYLISH APPEARANCE INCLUDING SMART DETAILS

Passenger Coach AB4yge DB Road no. 34 247 Han

**AVAILABLE** 

RRP\* 79,90 EUR

- True to original bogies
- Individually mounted car body supports
- Interior fittings in multicolour painting
- Multi-part interior fittings

- True to scale narrow frame
- Precise replica of roof welds

Road no. 76 334 Han

AVAILABLE RRP\* 79,90 EUR