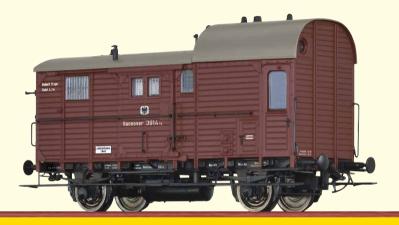

# ACCOMPANYING WAGONS WITH THRILLING DETAILS

Luggage Car Pg K.P.E.V. Road no. Hannover 3914

**AVAILABLE** 

RRP\* 64,90 EUR

- True to original construction differences
- True to era lighting
- True to era roof fittings
- True to original car bottom
- Metal axle holders

- Bogie with three-point support
- Individually mounted axle box cover
- Brake blocks in wheel plane
- Individually mounted brake systems
- Perforated car body supports