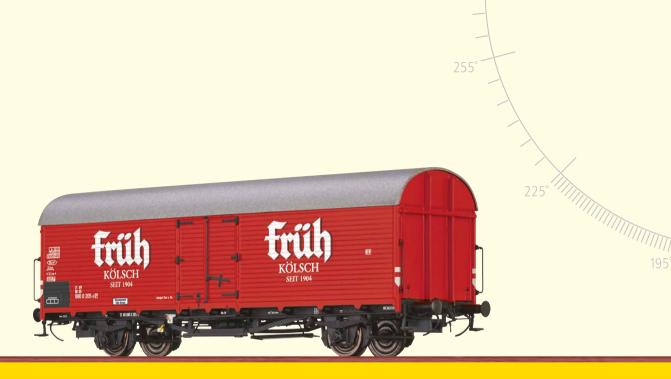

### FRESH ON YOUR TRACKS

Refrigerator Car L "Pilsner Urquell" CSD Road no. 5-16538 [P]

AVAILABLE RRP\* 56,90 EUR

**¥**NEWS FROM BRAWA

Simply subscribe to our free BRAWA newsletter at www.brawa.de

Refrigerator Car Ibdlps383 "Früh Kölsch" DB Road no. 21 80 080 0 205-5 [P]

Order no.

47644

**AVAILABLE** 

RRP\* 56,90 EUR

- Brake blocks in wheel plane
- Individually mounted brake systems
- Individually mounted handle bars
- Individually mounted wheelchocks
- Individually mounted steps