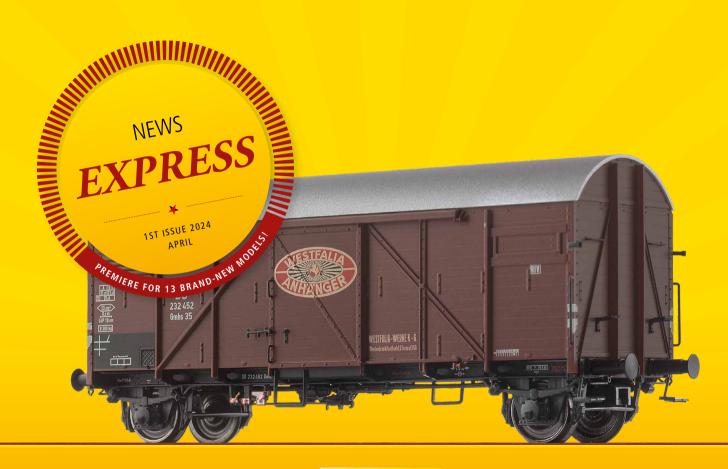

#### Covered Freight Car Gmhs35 "Westfalia" DB Road no. 232 452

**AVAILABLE** 

RRP\* 49,90 EUR

- Metal axle bearing
- True to original frame construction
- Individually mounted axle box cover
- Brake blocks in wheel plane

- Individually mounted handrails and steps
- Individually mounted brake systems
- Individually mounted axle brake rod
- Perforated car body supports