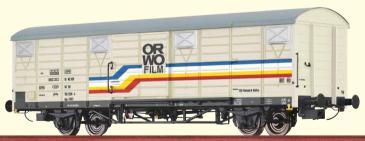

#### Covered Freight Car Gbs [1500] "ORWO" DR

Road no. 01 50 150 1258-4

Order no.

49933

IV 1

161,6

AVAILABLE

RRP\* 54,90 EUR