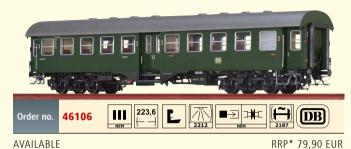

# STYLISH APPEARANCE INCLUDING SMART DETAILS

Passenger Coach AB4yge DB Road no. 34 247 Han

**AVAILABLE** 

RRP\* 79,90 EUR

- True to original bogies
- Individually mounted car body supports
- Interior fittings in multicolour painting
- Multi-part interior fittings

- True to scale narrow frame
- Precise replica of roof welds

Road no. 76 334 Han

AVAILABLE RRP\* 79,90 EUR