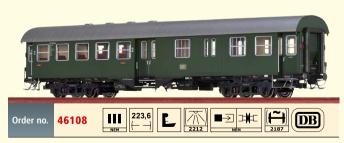

#### Half Luggage Car BPw4yge DB

Road no. 98 190 Han

AVAILABLE RRP\* 79,90 EUR