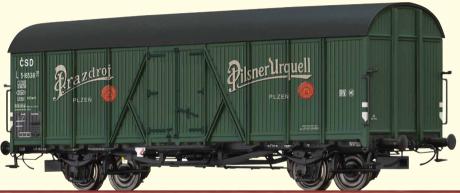

### FRESH ON YOUR TRACKS

Refrigerator Car L "Pilsner Urquell" CSD Road no. 5-16538 [P]

AVAILABLE RRP\* 56,90 EUR

**¥**NEWS FROM BRAWA

Simply subscribe to our free BRAWA newsletter at www.brawa.de

Refrigerator Car Ibdlps383 "Früh Kölsch" DB Road no. 21 80 080 0 205-5 [P]