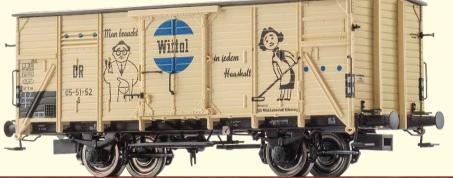

in jedem Haushalt

Covered Freight Car G "Wittol" DR Road no. 05-51-52

Order no. 50790

**AVAILABLE** 

RRP\* 45,90 EUR

- True to original frame construction
- Precise replica of board joints
- Metal wheels and axles
- Multi-part brake system
- Individually mounted signal holder
- Brake blocks in wheel plane
- Perforated car body supports
- Precise paintwork and printing
- Individually mounted axle box cover