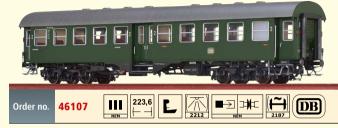

# STYLISH APPEARANCE INCLUDING SMART DETAILS

Passenger Coach AB4yge DB Road no. 34 247 Han

**AVAILABLE** 

RRP\* 79,90 EUR

- True to original bogies
- Individually mounted car body supports
- Interior fittings in multicolour painting
- Multi-part interior fittings

- True to scale narrow frame
- Precise replica of roof welds

Road no. 76 334 Han

AVAILABLE RRP\* 79,90 EUR