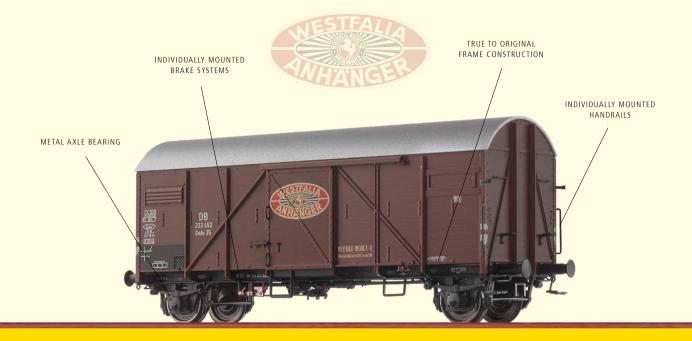

#### Covered Freight Car Gmhs35 "Westfalia" DB Road no. 232 452

**AVAILABLE** 

RRP\* 49,90 EUR

- Metal axle bearing
- True to original frame construction
- Individually mounted axle box cover
- Brake blocks in wheel plane

- Individually mounted handrails and steps
- Individually mounted brake systems
- Individually mounted axle brake rod
- Perforated car body supports