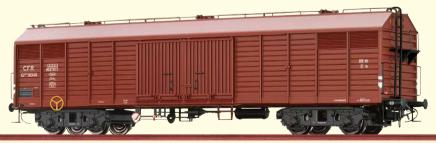

#### **Covered Freight Car GASFWV CFR**

Road no. 183140

Order no.

50415

DELIVERY DATE: Q2/2024

RRP\* 64,90 EUR

Road no. 27-54-380 0095-0