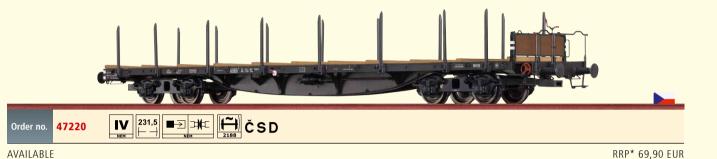

#### **Covered Freight Car GASFWV CFR**

Road no. 183140

Order no.

50415

DELIVERY DATE: Q2/2024

RRP\* 64,90 EUR

Road no. 27-54-380 0095-0