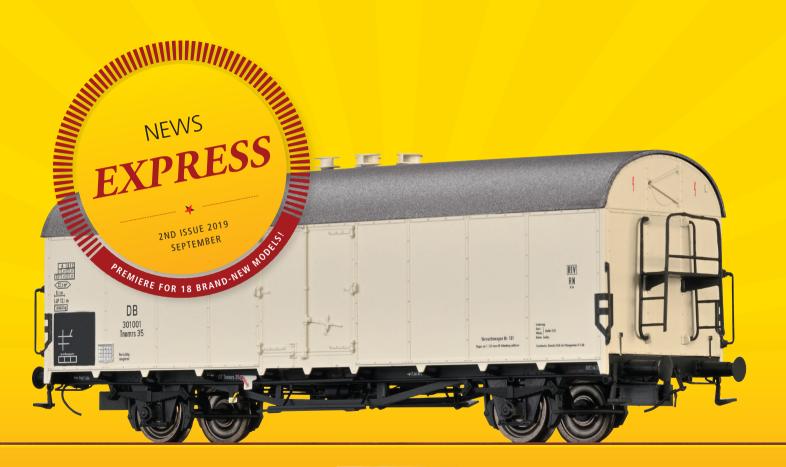

RRP\* 42,50 EUR

Refrigerator Car Tnomrs 35 DB

Road no. 301 001

Order no. **47607** 

Delivery Date: Q4/2019

- Axle brake frame with brake blocks in wheel plane
- Short coupling kinematics
- Wheelsets with inside contours
- Extra mounted brake systems, platform, handrails and steps
- Finest paintwork and printing
- Prototypical reproduction of the frame construction
- Individually mounted and perforated car body supports