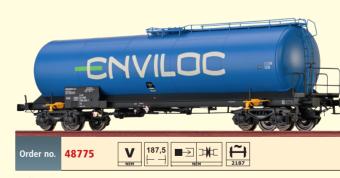

#### Tank Car Zas "Enviloc" Ermewa

Road no. 33 80 7956 593-7

Delivery Date: AVAILABLE RRP\* 45,90 EUR