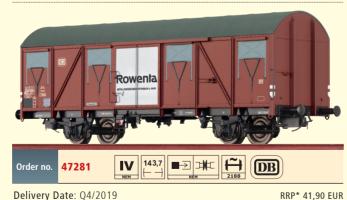

typical reproduction of the frame construction
- Individually mounted and perforated car body supports



RRP\* 42,50 EUR

Refrigerator Car Tnomrs 35 DB

Road no. 301 001

Order no. **47607** 



Delivery Date: Q4/2019

- Axle brake frame with brake blocks in wheel plane
- Short coupling kinematics
- Wheelsets with inside contours
- Extra mounted brake systems, platform, handrails and steps
- Finest paintwork and printing
- Prototypical reproduction of the frame construction
- Individually mounted and perforated car body supports



#### Covered Freight Car Glmhs 50 "OSRAM" DB

Road no. 204 661



#### Covered Freight Car Gos 245 "Moulinex" DB

Road no. 21 80 154 7 021-2



Delivery Date: Q4/2019 RRP\* 41,90 EUR



#### Covered Freight Car Gbs 245 "Rowenta" DB

Road no. 21 80 148 6 417-5



#### Covered Freight Car Glm 200 ZF

Road no. Bahnhofswagen Nr. 1



Delivery Date: Q4/2019 RRP\* 39,90 EUR

#### Tank Car Zas "Enviloc" Ermewa

Road no. 33 80 7956 593-7



Delivery Date: AVAILABLE RRP\* 45,90 EUR

#### Tank Car 2-axle "VTG Kemira" DB

Road no. 20 80 703 0 004-0 [P]



#### Disk Wheels RP25 with toe bearing, DC, set of 4

In toe bearing, axle length 23 mm



Order no. 2194

Delivery Date: Q4/2019 RRP\* 9,99 EUR



\*

### CLASSIC OF FREIGHT TRANSPORT

\*







Rigid Coupling, set of 10

Order no. 93715

Delivery Date: Q4/2019

Covered Freight Car G "Milwa" DR Road no. 04-36-12

Order no. 67487

RRP\* 9,99 EUR











Delivery Date: AVAILABLE RRP\* 34.50 EUR Covered Freight Car Gos 245 "Moulinex" DB

Road no. 21 80 154 7 021-2

Delivery Date: AVAILABLE

Order no. 678