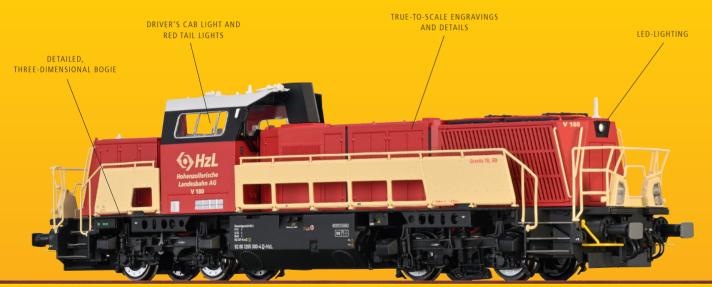

### DIESEL LOCOMOTIVE GRAVITA® 15D, BR 265 HZL

NEW LOCOMOTIVE FOR SHUNTING OPERATIONS

Order no.

Road no.: V 180

Delivery Date: AVAILABLE