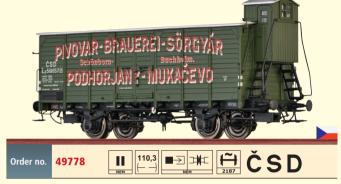

#### Beer Car Lp "Pivovar Brauerei Sörgyár" CSD

Road no. 510057 [P]

Delivery Date: AVAILABLE

RRP\* 39.90 EUR