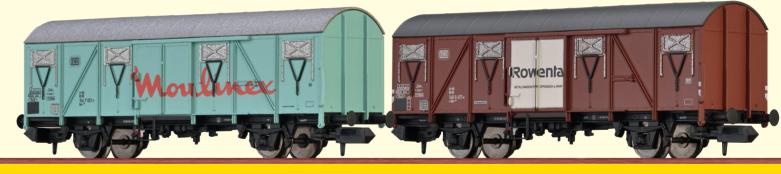

#### Covered Freight Car Gos 245 "Moulinex" DB

Road no. 21 80 154 7 021-2

Delivery Date: Q4/2019 RRP\* 41,90 EUR

#### Covered Freight Car Gbs 245 "Rowenta" DB

Road no. 21 80 148 6 417-5