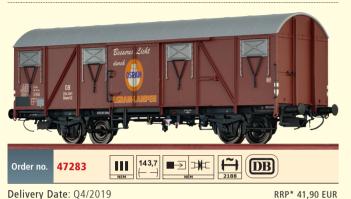

me with brake blocks in wheel plane
- Short coupling kinematics
- Wheelsets with inside contours
- Extra mounted brake systems, platform, handrails and steps
- Finest paintwork and printing
- Prototypical reproduction of the frame construction
- Individually mounted and perforated car body supports



RRP\* 42,50 EUR

Refrigerator Car Tnomrs 35 DB

Road no. 301 001

Order no. **47607** 



Delivery Date: Q4/2019

- Axle brake frame with brake blocks in wheel plane
- Short coupling kinematics
- Wheelsets with inside contours
- Extra mounted brake systems, platform, handrails and steps
- Finest paintwork and printing
- Prototypical reproduction of the frame construction
- Individually mounted and perforated car body supports



#### Covered Freight Car Glmhs 50 "OSRAM" DB

Road no. 204 661



#### Covered Freight Car Gos 245 "Moulinex" DB

Road no. 21 80 154 7 021-2



Delivery Date: Q4/2019 RRP\* 41,90 EUR



#### Covered Freight Car Gbs 245 "Rowenta" DB

Road no. 21 80 148 6 417-5



#### Covered Freight Car Glm 200 ZF

Road no. Bahnhofswagen Nr. 1



Delivery Date: Q4/2019 RRP\* 39,90 EUR

#### Tank Car Zas "Enviloc" Ermewa

Road no. 33 80 7956 593-7



Delivery Date: AVAILABLE RRP\* 45,90 EUR

#### Tank Car 2-axle "VTG Kemira" DB

Road no. 20 80 703 0 004-0 [P]



#### Disk Wheels RP25 with toe bearing, DC, set of 4

In toe bearing, axle length 23 mm



Order no. 2194

Delivery Date: Q4/2019 RRP\* 9,99 EUR



\*

### CLASSIC OF FREIGHT TRANSPORT

\*







Rigid Coupling, set of 10

Order no. 93715

Delivery Date: Q4/2019

Covered Freight Car G "Milwa" DR Road no. 04-36-1