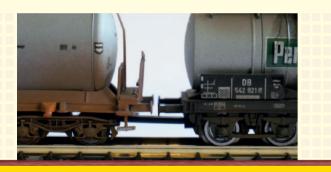

### CLASSIC OF FREIGHT TRANSPORT

\*

Rigid Coupling, set of 10

Order no. 93715

Delivery Date: Q4/2019

Covered Freight Car G "Milwa" DR Road no. 04-36-12

Order no. 67487

RRP\* 9,99 EUR