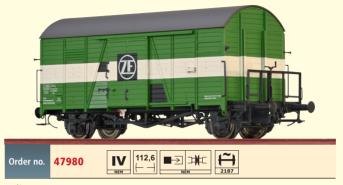

#### Covered Freight Car Glm 200 ZF

Road no. Bahnhofswagen Nr. 1

Delivery Date: Q4/2019 RRP\* 39,90 EUR