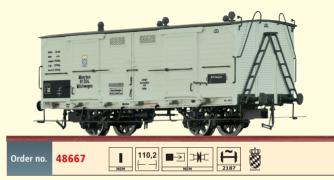

#### Milk Car "Frische Milch und Butter" K.Bay.Sts.B.

Road no. München 81 304

Delivery Date: Q4/2019 RRP\* 42,50 EUR