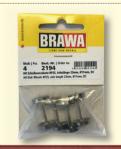

#### Disk Wheels RP25 with toe bearing, DC, set of 4

In toe bearing, axle length 23 mm

Order no. 2194

Delivery Date: Q4/2019 RRP\* 9,99 EUR

\*