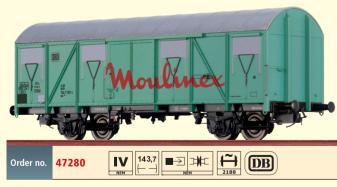

#### Covered Freight Car Gos 245 "Moulinex" DB

Road no. 21 80 154 7 021-2

Delivery Date: Q4/2019 RRP\* 41,90 EUR