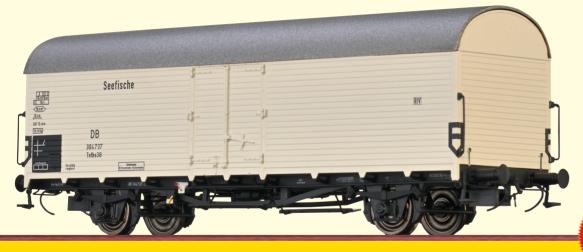

# A SPECIAL TREAT. SOON FRESH ON YOUR TRACKS

Refrigerator Car Tnfhs 38 "Seefische" DB Road no. 304 737

Best.-Nr.

47602

Delivery Date: Q4/2019

RRP\* 42,50 EUR

- Axle brake frame with brake blocks in wheel plane
- Short coupling kinematics
- Wheelsets with inside contours
- Extra mounted brake systems, platform, handrails and steps
- Finest paintwork and printing
- Prototypical reproduction of the frame construction
- Individually mounted and perforated car body supports