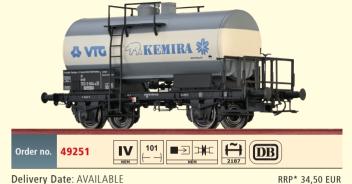

kinematics
- Wheelsets with inside contours
- Extra mounted brake systems, platform, handrails and steps
- Finest paintwork and printing
- Prototypical reproduction of the frame construction
- Individually mounted and perforated car body supports



#### Covered Freight Car Glmhs 50 "OSRAM" DB

Road no. 204 661



#### Covered Freight Car Gos 245 "Moulinex" DB

Road no. 21 80 154 7 021-2



Delivery Date: Q4/2019 RRP\* 41,90 EUR



#### Covered Freight Car Gbs 245 "Rowenta" DB

Road no. 21 80 148 6 417-5



#### Covered Freight Car Glm 200 ZF

Road no. Bahnhofswagen Nr. 1



Delivery Date: Q4/2019 RRP\* 39,90 EUR

#### Tank Car Zas "Enviloc" Ermewa

Road no. 33 80 7956 593-7



Delivery Date: AVAILABLE RRP\* 45,90 EUR

#### Tank Car 2-axle "VTG Kemira" DB

Road no. 20 80 703 0 004-0 [P]



#### Disk Wheels RP25 with toe bearing, DC, set of 4

In toe bearing, axle length 23 mm



Order no. 2194

Delivery Date: Q4/2019 RRP\* 9,99 EUR



\*

### CLASSIC OF FREIGHT TRANSPORT

\*







Rigid Coupling, set of 10

Order no. 93715

Delivery Date: Q4/2019

Covered Freight Car G "Milwa" DR Road no. 04-36-12

Order no. 67487

RRP\* 9,99 EUR











Delivery Date: AVAILABLE RRP\* 34.50 EUR Covered Freight Car Gos 245 "Moulinex" DB

Road no. 21 80 154 7 021-2

Delivery Date: AVAILABLE

Order no. 67817



RRP\* 35,50 EUR

Covered Freight Car Gbs 245 "Rowenta" DB **Road no.** 21 80 148 6 417-5

Order no. 67818

Delivery Date: AVAILABLE



RRP\* 35.50 EUR



#### \*

## ANNUALLY, STARTING NOW: ANTICIPATION OF LOVE FOR DETAIL



The annual BRAWA Product Overviews for H0 and N, as well