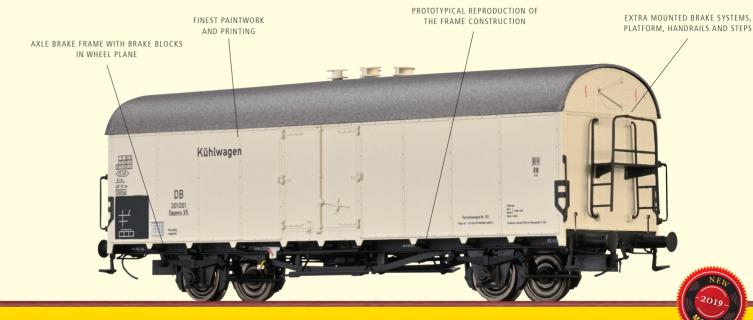

RRP\* 42,50 EUR

Refrigerator Car Tnomrs 35 DB

Road no. 301 001

Order no. **47607** 

Delivery Date: Q4/2019

- Axle brake frame with brake blocks in wheel plane
- Short coupling kinematics
- Wheelsets with inside contours
- Extra mounted brake systems, platform, handrails and steps
- Finest paintwork and printing
- Prototypical reproduction of the frame construction
- Individually mounted and perforated car body supports