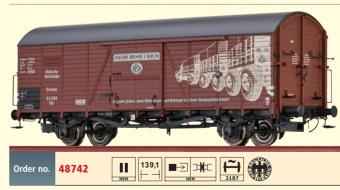

#### Covered Freight Car Gltr "Knorr-Bremse AG Berlin" DRG

Road no. Dresden 83 689

Delivery Date: AVAILABLE RRP\* 45,90 EUR