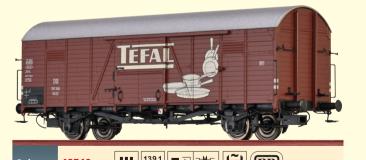

#### Covered Freight Car Glr 22 "Tefal" DB

Road no. 191 306

Delivery Date: AVAILABLE RRP\* 45,90 EUR