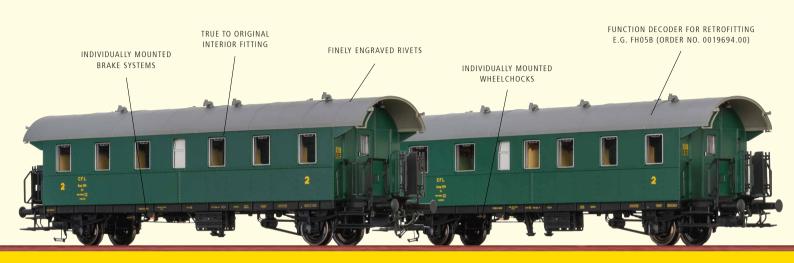

Luggage Car D2mep CFL Road no. 7023

Order no.

46719 46761 ## 79,90 EUR 99,90 EUR 46833 Order no. \*\*\* 104,90 EUR

DELIVERY DATE: END OF SEPTEMBER 2024

Standard Corridor Coach AB2mp CFL Road no. 2024

Order no. 46720 46762 ## 79.90 EUR 99,90 EUR Order no. 46834 \*\*\* 104,90 EUR

DELIVERY DATE: END OF SEPTEMBER 2024

#### Standard Corridor Coach B2mp CFL Road no. 3116

DELIVERY DATE: END OF SEPTEMBER 2024

### Standard Corridor Coach B2mep CFL

DELIVERY DATE: END OF SEPTEMBER 2024