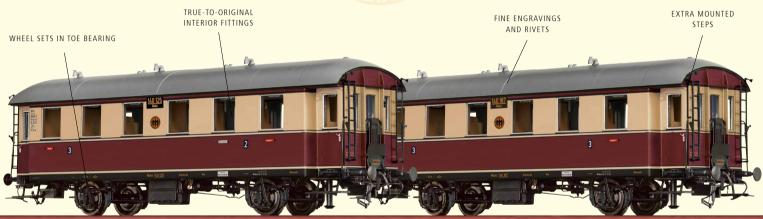

DELIVERY DATE: Q2/2025

Passenger Coach BCiv DRG Road no. Mainz 140 125

Order no. 45538

**AVAILABLE** RRP\* 82,50 EUR **Passenger Coach Civ DRG** Road no. Mainz 140 187

Order no.

45539

**AVAILABLE** 

RRP\* 82,50 EUR