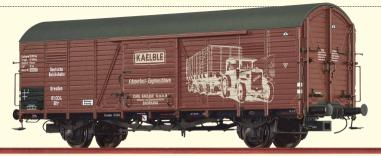

#### Covered Freight Car Gltr "Kaelble" DRG

Road no. Dresden 81 004

Order no. **50493** 

DELIVERY DATE: Q4/2024 RRP\* 54,90 EUR