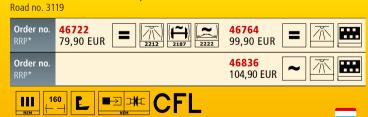

Luggage Car D2mep CFL Road no. 7023

Order no.

46719 46761 ## 79,90 EUR 99,90 EUR 46833 Order no. \*\*\* 104,90 EUR

DELIVERY DATE: END OF SEPTEMBER 2024

Standard Corridor Coach AB2mp CFL Road no. 2024

Order no. 46720 46762 ## 79.90 EUR 99,90 EUR Order no. 46834 \*\*\* 104,90 EUR

DELIVERY DATE: END OF SEPTEMBER 2024