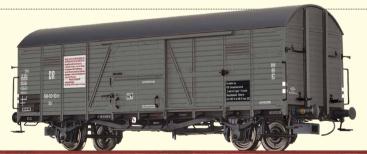

- Brake blocks in wheel plane
- True to original brake unit on the car bottom

Covered Freight Car K2 SBB

Road no. 31 388

Order no. 47893 95,8 95,8 95,8 2183 CFF

DELIVERY DATE: Q4/2024 RRP\* 52,50 EUR

Covered Freight Car K2 "Ovomaltine" SBB Road no. 31 600

DELIVERY DATE: Q4/2024 RRP\* 52,50 EUR