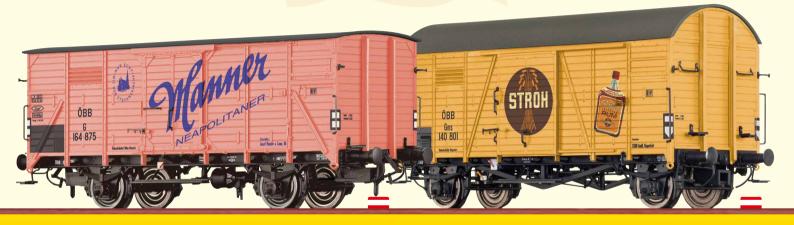

## FROM THE ALPS TO YOUR TRACK

Covered Freight Car G "Manner" ÖBB Road no. 164 875

DELIVERY DATE: Q4/2024 RRP\* 45,90 EUR

Covered Freight Car Gms "Stroh Rum" ÖBB Road no. 140 801

DELIVERY DATE: Q4/2024 RRP\* 47,90 EUR