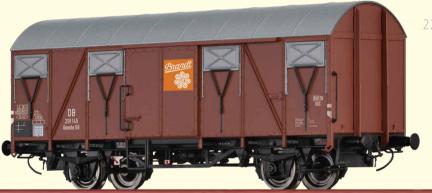

### BARREL ROOF WAGON WITH CHARACTERISTIC DETAILS

Covered Freight Car Gmmhs56 "Brandt" DB Road no. 291 145

DELIVERY DATE: Q4/2024

RRP\* 54,90 EUR

- Individually mounted handle bars
- Individually mounted axle box cover
- NEM-standard short-coupling
- Metal axle bearing
- Multi-part brake system

- Brake blocks in wheel plane
- True to original brake unit on the car bottom

Covered Freight Car K2 SBB

Road no. 31 388

Order no. 47893 95,8 95,8 95,8 2183 CFF

DELIVERY DATE: Q4/2024 RRP\* 52,50 EUR

Covered Freight Car K2 "Ovomaltine" SBB Road no. 31 600