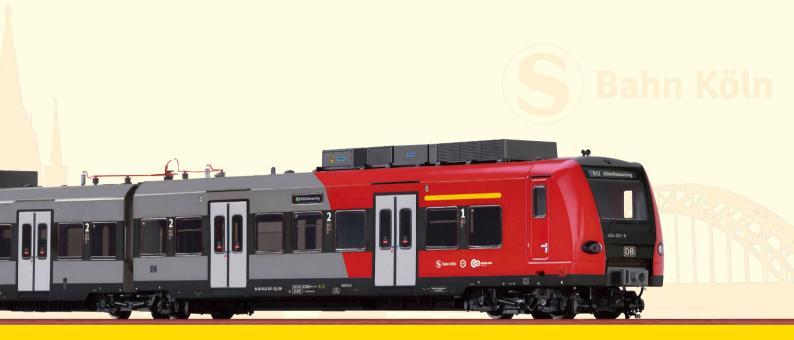

## MODERNIZATION OF THE COLOGNE S-BAHN. THE NEW DESIGN OF THE BR 424 RAILCARS

With the new transport contract for the Cologne S-Bahn network, the contractual partners go.Rheinland, VRR and DB Regio are relying on tried-and-tested technology in a new design — and it has even won an award! The ET 424 series vehicles that became vacant at S-Bahn Hannover in 2022 have been in use at S-Bahn Köln since April 2024 following extensive modernization. The vehicles have been given a new design impressing the jury of the prestigious "German Design Award 2024".

The reliable and maximum 25-year-old vehicles, which are not yet at the end of their life cycle, are now gradually being modernized and put back into service for DB Regio. The central element of the redesign is functionality and aesthetics to meet the requirements of today's passengers. With these improvements, the ET 424 will not only remain an important part of regional transport, but also a symbol of innovation and progress in rail transport.

#### Electric Railcar BR 424 DB AG, S-Bahn Köln (Köln Hansaring)

Road no. 94 80 0424 001-6 / 94 80 0434 001-4 / 94 80 0434 501-3 / 94 80 0424 501-5

Order no. 44652 44654 Order no. D&H 399,90 EUR 529,90 EUR 44655 Order no. D&H 529,90 EUR