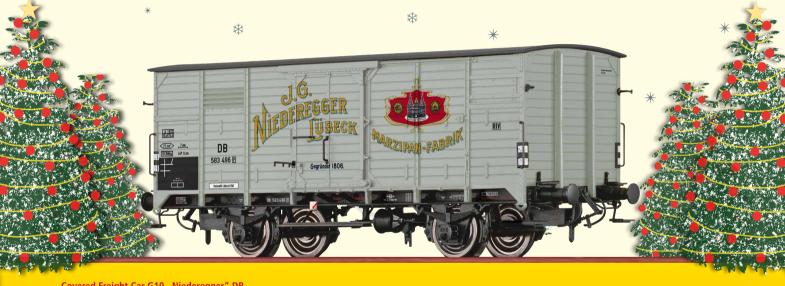

# LIMITED SPECIAL MODEL "CHRISTMAS 2024"

Covered Freight Car G10 "Niederegger" DB Road no. 583 496 [P]

DELIVERY DATE: Q4/2024

RRP\* 45,90 EUR

- True to original frame construction
- Precise replica of board joints
- Multi-part brake system
- Individually mounted signal holder
- Brake blocks in wheel plane
- Perforated car body supports
- Precise paintwork and printing
- Individually mounted axle box cover