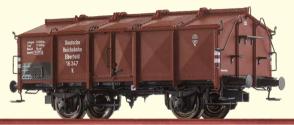

#### Covered Freight Car Glr "Bleitetraäthylfluid" DR

Road no. 58-10-10 [P]

Order no.

50933

DELIVERY DATE: Q4/2024 RRP\* 54,90 EUR Road no. Elberfeld 16 347

Order no. **50778** 

AVAILABLE RRP\* 49,90 EUR