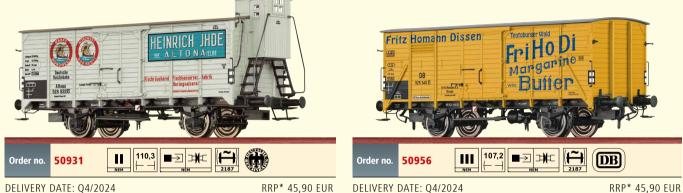

#### Insulated Box Car "Heinrich Jhde" DRG

Road no. Altona 528 932 [P]

#### Covered Freight Car G10 "Fritz Homann" DB

Road no. 525 345 [P]