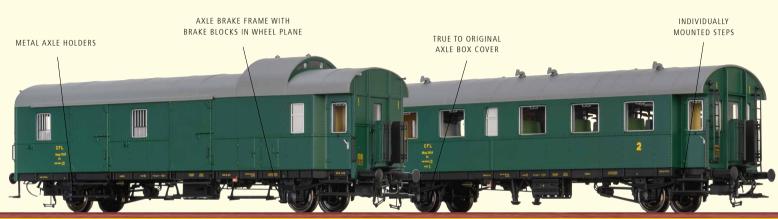

### MEETING POINT FOR TRAIN PERSONNEL AND FANS OF DETAILS

Luggage Car Pwg DRG Road no. Halle 97 541

Order no. 48368

**AVAILABLE** 

RRP\* 58,90 EUR

- Metal axle holders
- Bogie with three-point support
- Individually mounted axle box cover
- Brake blocks in wheel plane
- Individually mounted axle brake rod
- Individually mounted brake systems
- Perforated car body supports