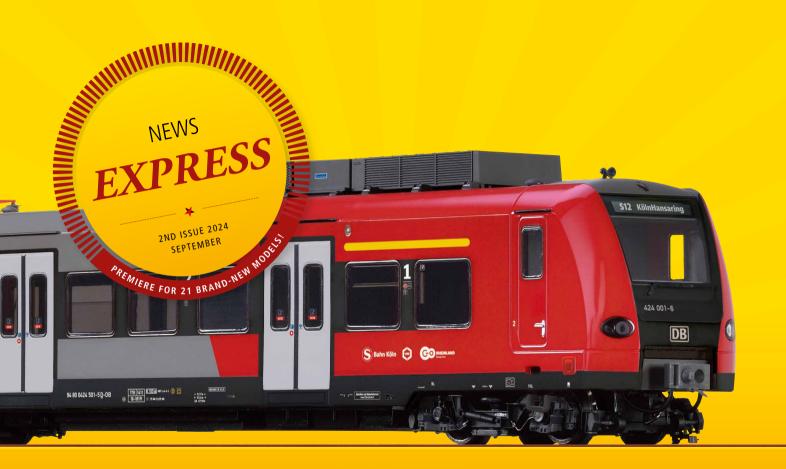

## MODERNIZATION OF THE COLOGNE S-BAHN. THE NEW DESIGN OF THE BR 424 RAILCARS

With the new transport contract for the Cologne S-Bahn network, the contractual partners go.Rheinland, VRR and DB Regio are relying on tried-and-tested technology in a new design — and it has even won an award! The ET 424 series vehicles that became vacant at S-Bahn Hannover in 2022 have been in use at S-Bahn Köln since April 2024 following extensive modernization. The vehicles have been given a new design impressing the jury of the prestigious "German Design Award 2024".

The reliable and maximum 25-year-old vehicles, which are not yet at the end of their life cycle, are now gradually being modernized and put back into service for DB Regio. The central element of the redesign is functionality and aesthetics to meet the requirements of today's passengers. With these improvements, the ET 424 will not only remain an important part of regional transport, but also a symbol of innovation and progress in rail transport.