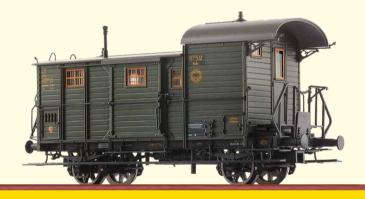

### MEETING POINT FOR TRAIN PERSONNEL AND FANS OF DETAILS

Luggage Car Pwg DRG Road no. Halle 97 541

Order no. 48368

**AVAILABLE** 

RRP\* 58,90 EUR

- Metal axle holders
- Bogie with three-point support
- Individually mounted axle box cover
- Brake blocks in wheel plane
- Individually mounted axle brake rod
- Individually mounted brake systems
- Perforated car body supports