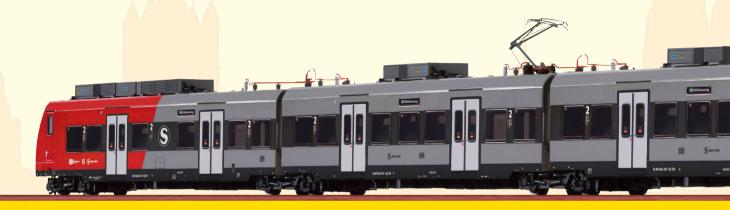

## MODERNIZATION OF THE COLOGNE S-BAHN. THE NEW DESIGN OF THE BR 424 RAILCARS

With the new transport contract for the Cologne S-Bahn network, the contractual partners go.Rheinland, VRR and DB Regio are relying on tried-and-tested technology in a new design — and it has even won an award! The ET 424 series vehicles that became vacant at S-Bahn Hannover in 2022 have been in use at S-Bahn Köln since April 2024 following extensive modernization. The vehicles have been given a new design impressing the jury of the prestigious "German Design Award 2024".

The reliable and maximum 25-year-old vehicles, which are not yet at the end of their life cycle, are now gradually being modernized and put back into service for DB Regio. The central element of the redesign is functionality and aesthetics to meet the requirements of today's passengers. With these improvements, the ET 424 will not only remain an important part of regional transport, but also a symbol of innovation and progress in rail transport.