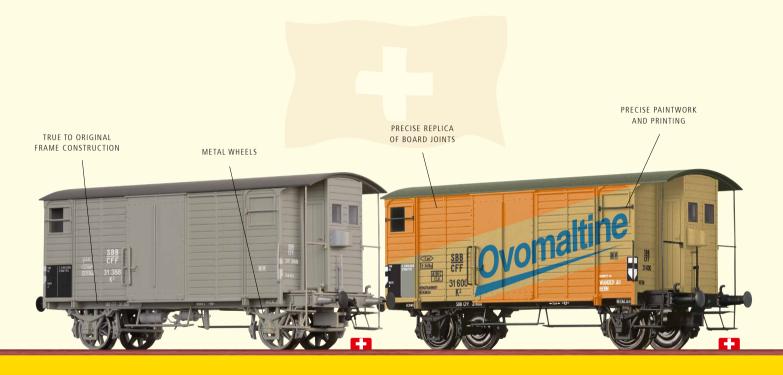

- Brake blocks in wheel plane
- True to original brake unit on the car bottom

Covered Freight Car K2 SBB

Road no. 31 388

Order no. 47893 95,8 95,8 95,8 2183 CFF

DELIVERY DATE: Q4/2024 RRP\* 52,50 EUR

Covered Freight Car K2 "Ovomaltine" SBB Road no. 31 600

DELIVERY DATE: Q4/2024 RRP\* 52,50 EUR